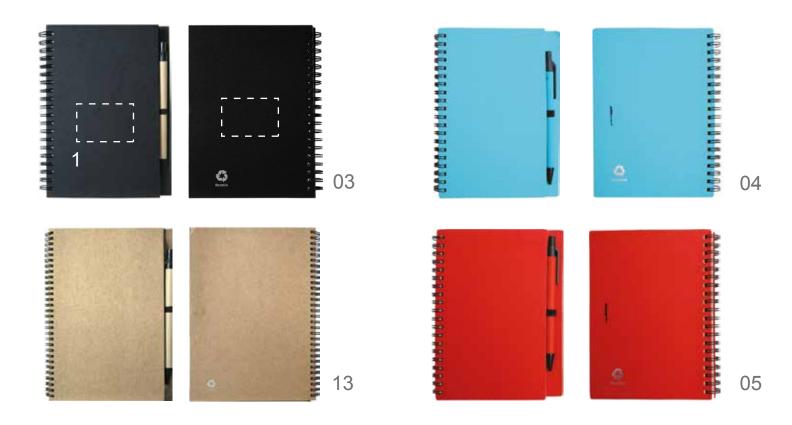

| KC7012                        | 25%                    |                                                         |
|-------------------------------|------------------------|---------------------------------------------------------|
| Position                      | Print size (mm)        | Print code (no of colors)                               |
| 1: Front<br>2: Back<br>3: Pen | 60x40<br>60x40<br>55x7 | P1(4), S1(1), B(1)/B<br>P1(4), S1(1), B(1)/B<br>P1(4)/B |

Note: Ink is partially being absorbed by the cardboard. Imprint will not come out clear. on the black item padprint in PMS 877 silver is the only padprint possibility.

The text biodegradable is pre printed and varies in position.