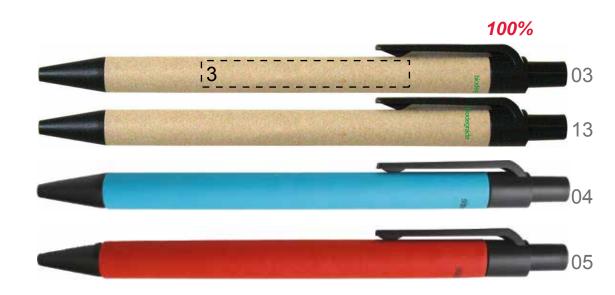

| KC7012                        | 25%                    |                                                         |
|-------------------------------|------------------------|---------------------------------------------------------|
| Position                      | Print size (mm)        | Print code (no of colors)                               |
| 1: Front<br>2: Back<br>3: Pen | 60x40<br>60x40<br>55x7 | P1(4), S1(1), B(1)/B<br>P1(4), S1(1), B(1)/B<br>P1(4)/B |

Light print colors are hardly visible on the cardboard barrel, because of the reflection of the material.