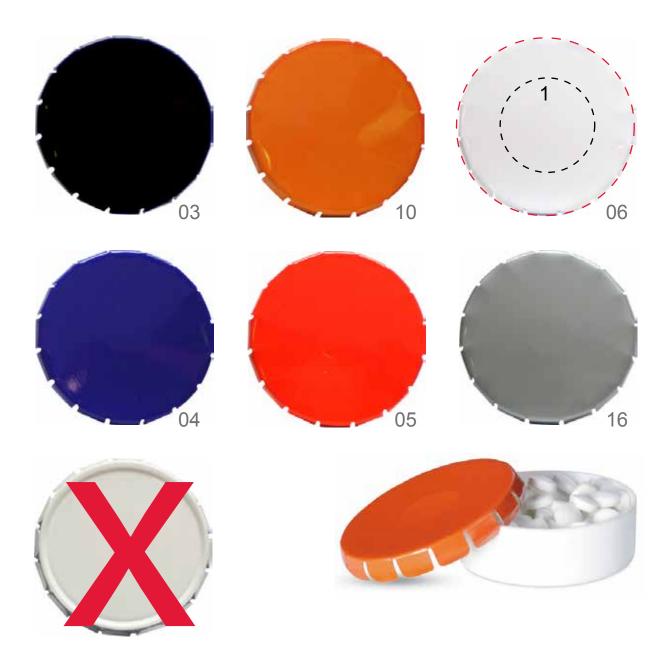

| MO7232   | 100%                |                              |
|----------|---------------------|------------------------------|
| Position | Print size (mm)     | Print code (no of colors)    |
| 1: Front | 25x25/ <b>47x47</b> | LY(1), <mark>PD(8)</mark> /A |

Note: It's not possible to print on the back because there is a sticker on the back Laser outcome is silver. Small details cannot be lasered. **Corps 12** in a genuin sans serif font type like Arial, Helvetica or Verdana is required.

When PD technique it's choose, we suggest to make imprint on white item, which cover well, than the rest of colors, where PD will be more darker in the final results.